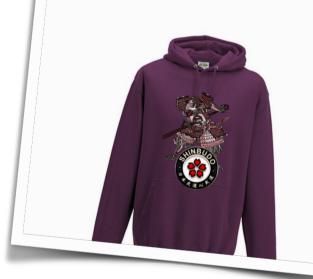

Fire red or white or black or plum or yellow Hoodie, up to 2 XL Print in front

Fire red or white or black or plum or yellow Hoodie, 3 XL - 5 XL Print in front

39,00€

45,00€

Farbe: plum, deep black, white, fire-Red, sun yellow

Größe bis 5XL

Bestell-Nr.: HD-PL-1002

Bei Bestellung Bestell-Nr., Grösse und Farbe angeben!

Brust: Motiv mit Logo Rücken: <u>www.shinbudo.eu</u>

Doppelnahtverarbeitung | Innen angeraut | Kapuzenkordel in identischer Farbe | Doppellagige Kapuze | Strick-Bündchen an Ärmeln und Saum | Pflegehinweis /30°C waschbar, auf links ziehen 80% Baumwolle / 20% Polyester