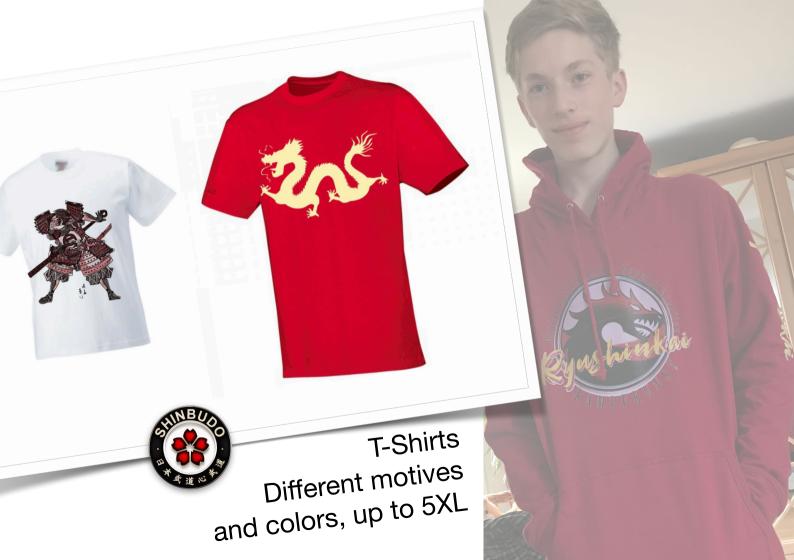

T-Shirt, up to 2 XL red or yellow or white or black Print in front

T-Shirt, 3 XL - 5 XL red or yellow or white or black Print in front

T-Shirt, up to XL red or black LUMINOUS DRAGON in front 25,00€

29,00€