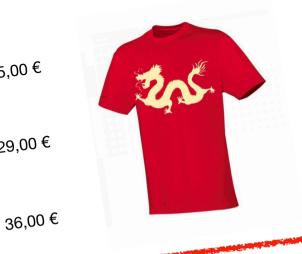

T-Shirt, up to 2 XL red or yellow or white or black Print in front

T-Shirt, 3 XL - 5 XL red or yellow or white or black Print in front

T-Shirt, up to XL red or black LUMINOUS DRAGON in front 25,00€

29,00€